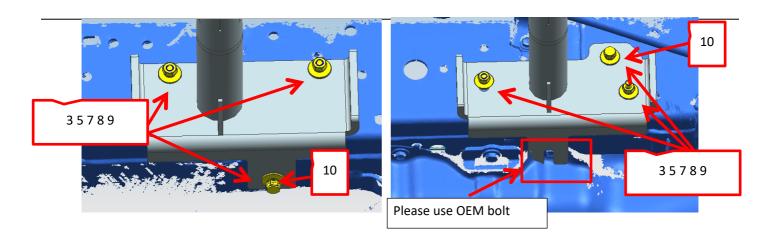

1. <u>Main Step RHS installation</u>: Place the O3 T-bolt M8 inside the hole for the weld mount & use O5 M10 plastic clip to hold the T-bolt M8 in place. Fasten the T-bolt with O8 M8 hex nut on plate O7 Spring washer M8 O9 Flat washer M8x24x2mm. If the chassis has a captive nut in position, please directly use O10 8-1.25mm x 25mm Combo Bolt as an alternative.

2. <u>Main Step LHS installation</u>: Place the O3 T-bolt M8 inside the flank for the weld mount & use the O5 M10 plastic clip to hold the T-bolt M8 in place. Fasten the T-bolt with O8 M8 hex nut on plate O7 Spring washer M8 O9 Flat washer M8x24x2mm. If the chassis has a captive nut in place, please directly use O10 8-1.25mm x 25mm Combo Bolt as an alternative.

Please remove the OE skip plate prior to installing the rear chassis mount bracket. When the rear chassis mount bracket is installed, please re-install the OE skip plate.

3. Adjust the steps to the correct position and then fasten all bolts & nuts.