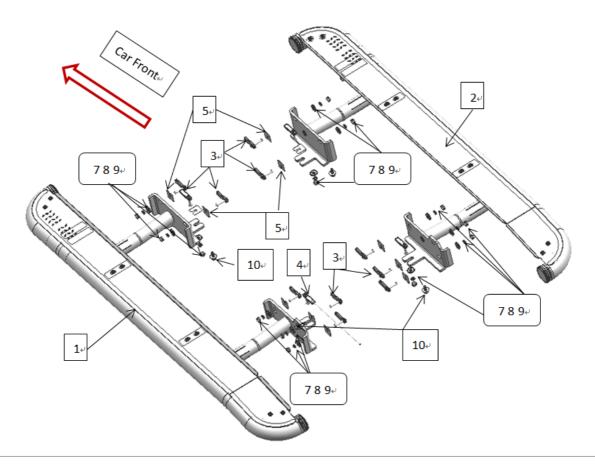

### **PARTS LIST**

| Item | Item NO.  | Description     | Qty | Item | Item NO.  | Description         | Qty |
|------|-----------|-----------------|-----|------|-----------|---------------------|-----|
| 01   | 200305166 | Main step LHS   | 1   | 02   | 200305167 | Main step RHS       | 1   |
| 03   | TY001512  | T-bolt M8       | 13  | 04   | 200357583 | T-bolt M8 with wire | 1   |
| 05   | 200193010 | M8 plastic clip | 12  | 06   | 200006015 | Coil spring line M8 | 2   |

#### Hardware kit

| Item | Item NO. | Description                |    |  |  |
|------|----------|----------------------------|----|--|--|
| 07   | 3000160  | Spring washer M8           | 13 |  |  |
| 08   | 3000171  | M8 hex nut                 | 13 |  |  |
| 09   | 3000245  | Flat washer M8x24x2mm      | 13 |  |  |
| 010  | 3000333  | 8-1.25mm x 25mm Combo Bolt | 4  |  |  |

1. <u>Main Step RHS installation</u>: Place the O3 T-bolt M8 inside the hole for the weld mount & use O5 M10 plastic clip to hold the T-bolt M8 in place. Fasten the T-bolt with O8 M8 hex nut on plate O7 Spring washer M8 O9 Flat washer M8x24x2mm. If the chassis has a captive nut in position, please directly use O10 8-1.25mm x 25mm Combo Bolt as an alternative.

2. <u>Main Step LHS installation</u>: Place the O3 T-bolt M8 inside the flank for the weld mount & use the O5 M10 plastic clip to hold the T-bolt M8 in place. Fasten the T-bolt with O8 M8 hex nut on plate O7 Spring washer M8 O9 Flat washer M8x24x2mm. If the chassis has a captive nut in place, please directly use O10 8-1.25mm x 25mm Combo Bolt as an alternative.