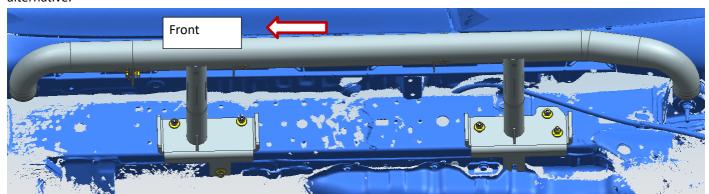

1. <u>Main Step RHS installation</u>: Place the O3 T-bolt M8 inside the hole for the weld mount & use O5 M10 plastic clip to hold the T-bolt M8 in place. Fasten the T-bolt with O8 M8 hex nut on plate O7 Spring washer M8 O9 Flat washer M8x24x2mm. If the chassis has a captive nut in position, please directly use O10 8-1.25mm x 25mm Combo Bolt as an alternative.

2. <u>Main Step LHS installation</u>: Place the O3 T-bolt M8 inside the flank for the weld mount & use the O5 M10 plastic clip to hold the T-bolt M8 in place. Fasten the T-bolt with O8 M8 hex nut on plate O7 Spring washer M8 O9 Flat washer M8x24x2mm. If the chassis has a captive nut in place, please directly use O10 8-1.25mm x 25mm Combo Bolt as an alternative.

Please remove the OE skip plate prior to installing the rear chassis mount bracket. When the rear chassis mount bracket is installed, please re-install the OE skip plate.

3. Adjust the steps to the correct position and then fasten all bolts & nuts.