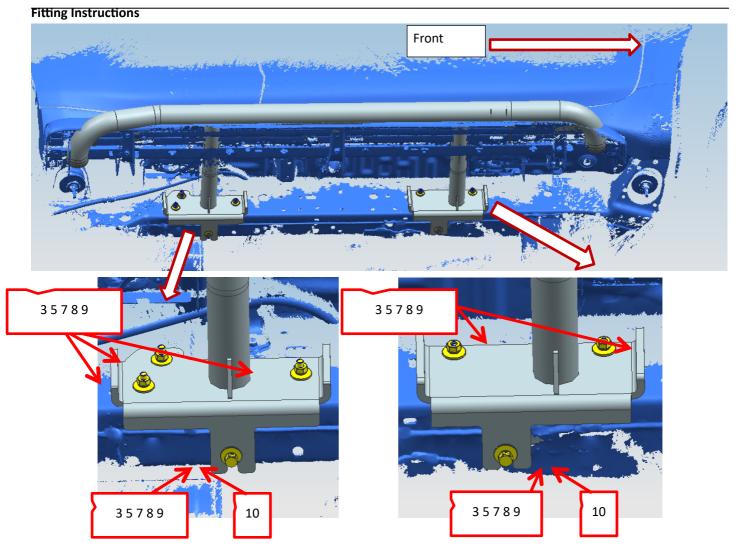

1. <u>Main Step RHS installation</u>: Place the O3 T-bolt M8 inside the hole for the weld mount & use O5 M10 plastic clip to hold the T-bolt M8 in place. Fasten the T-bolt with O8 M8 hex nut on plate O7 Spring washer M8 O9 Flat washer M8x24x2mm. If the chassis has a captive nut in position, please directly use O10 8-1.25mm x 25mm Combo Bolt as an alternative.

2. <u>Main Step LHS installation</u>: Place the O3 T-bolt M8 inside the flank for the weld mount & use the O5 M10 plastic clip to hold the T-bolt M8 in place. Fasten the T-bolt with O8 M8 hex nut on plate O7 Spring washer M8 O9 Flat washer M8x24x2mm. If the chassis has a captive nut in place, please directly use O10 8-1.25mm x 25mm Combo Bolt as an alternative.

Please remove the OE skip plate prior to installing the rear chassis mount bracket. When the rear chassis mount bracket is installed, please re-install the OE skip plate.

3. Adjust the steps to the correct position and then fasten all bolts & nuts.