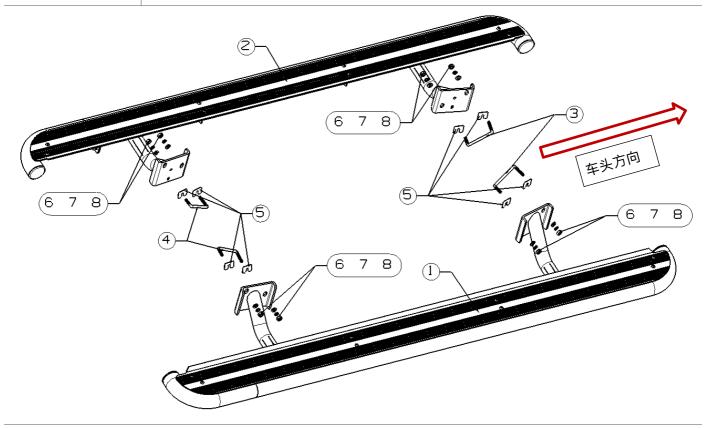

### **PARTS LIST**

| Item | Item NO.   | Description      | Qty | Item | Item NO.   | Description     | Qty |
|------|------------|------------------|-----|------|------------|-----------------|-----|
| 01   | 200307916  | Main step LHS    | 1   | 02   | 200307931  | Main step RHS   | 1   |
| 03   | E200056360 | U- M10x86mm      | 2   | 04   | E200056358 | U-bolt M10x97mm | 2   |
| 05   | 200193009  | M10 plastic clip | 8   |      |            |                 |     |

#### Hardware kit

| Item | Item NO. | Description                |   |  |
|------|----------|----------------------------|---|--|
| 06   | 3000318  | Flat washer M10(10x20x2mm) | 8 |  |
| 07   | 3001491  | Hex bolt M10               | 8 |  |
| 08   | 3000160  | Spring washer M10          | 8 |  |

# **Fitting Instructions**

- 1. Place the o3 U- M10x86mm o4 U-bolt M10x97mm inside the chassis mounting holes and use the o5 M10 plastic clips to hold them in place.
- 2. Mount the side steps onto the chassis using o6 Flat washer M10(10x20x2mm) o7 Hex bolt M10 o8 Spring washer M10
- 3. Adjust the steps position correctly and then fasten all the bolts & nuts