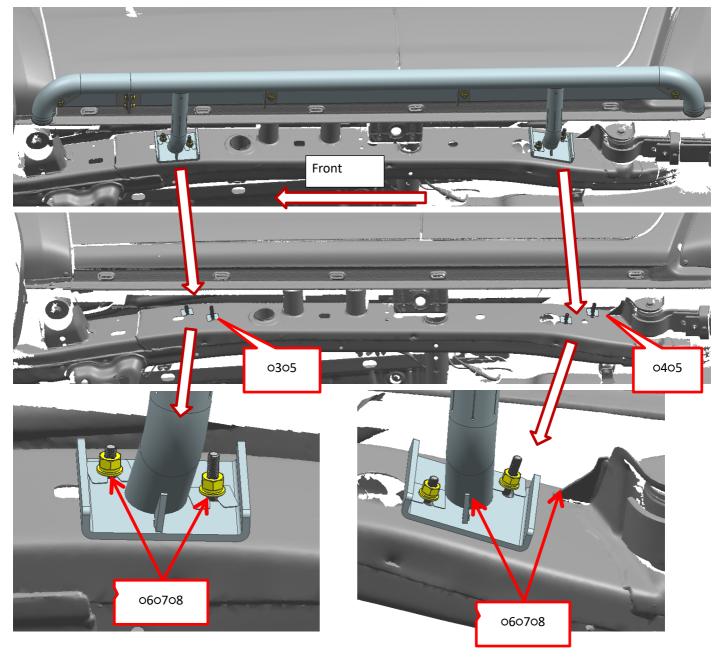

# **Fitting Instructions**

- 1. Place the o3 U- M10x86mm o4 U-bolt M10x97mm inside the chassis mounting holes and use the o5 M10 plastic clips to hold them in place.
- 2. Mount the side steps onto the chassis using o6 Flat washer M10(10x20x2mm) o7 Hex bolt M10 o8 Spring washer M10
- 3. Adjust the steps position correctly and then fasten all the bolts & nuts