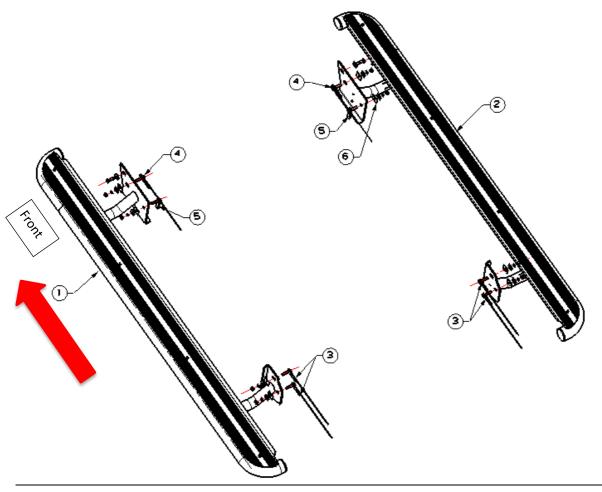

#### **PARTS LIST**

| PARIS LIST   |                   |                                         |     |  |      |           |                           |     |  |  |
|--------------|-------------------|-----------------------------------------|-----|--|------|-----------|---------------------------|-----|--|--|
| Item         | Item NO.          | Description                             | Qty |  | Item | Item NO.  | Description               | Qty |  |  |
| 01           | <b>2</b> 00415493 | Main step LHS                           | 1   |  | 02   | 200415494 | Main step RHS             | 1   |  |  |
| 03           | 200440860         | Bolt on wire M10x40 (3mm)               | 4   |  | 04   | 200415761 | Bolt on wire M10x40 (5mm) | 2   |  |  |
| 05           | TY001178          | T-Bolt M10x40                           | 2   |  | 06   | 200193009 | M10 Plastic clip          | 8   |  |  |
| Hardware kit |                   |                                         |     |  |      |           |                           |     |  |  |
| Item         | Item NO.          | Description                             |     |  |      |           |                           |     |  |  |
| 07           | 3000245           | Flat Washers M10(10x30x2.5mm)           |     |  |      |           |                           |     |  |  |
| 08           | 3000160           | Spring Washers M10                      |     |  |      |           |                           |     |  |  |
| 09           | 3001491           | Hex Nut M10                             |     |  |      |           |                           |     |  |  |
| 010          | 3003027           | Hex Head Bolt (Full thread) M10_1.25_35 |     |  |      |           |                           |     |  |  |

Fiting Instruction : All steps for fitting the LHS & RHS steps are identical.