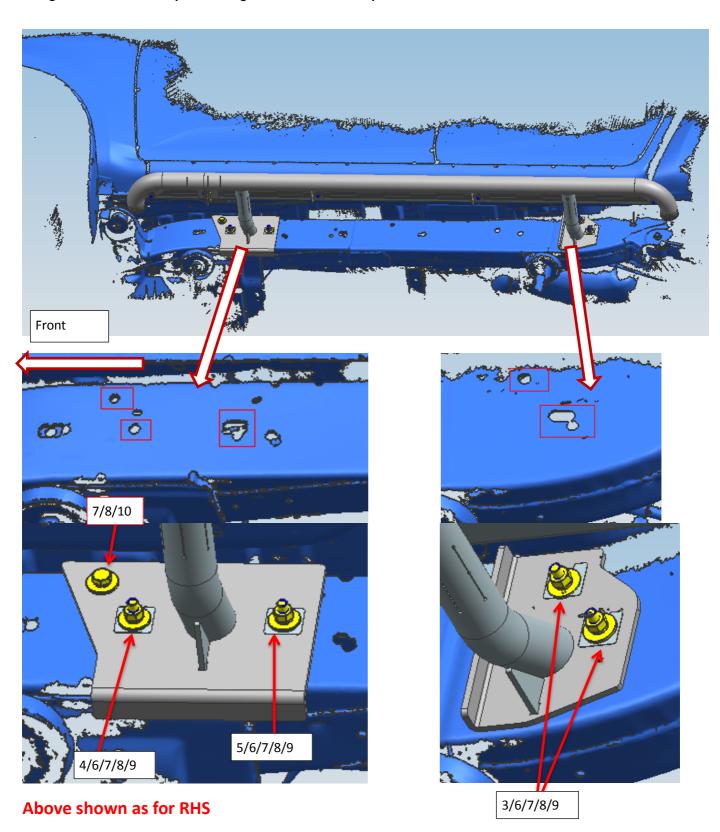

### Steps:

#1: As shown above, please remove the OEM zip tapes & OEM bolts from the the chassis. Please keep the OEM bolts.

#2: Please insert item #3 & #4 & #5into chassis holes as shown with item #6 to hold the bolts.

#3: Please put the side steps in place to the chassis. And hand fasten the side steps with item #7 # 8 #9 #10.

#4: For LHS step, please use item #16 to fasten the side step to the chassis captive nut.

#5: For RHS step, please insert the item #3 into the chassis hole. And fasten the side step with item #9 #10 #11.